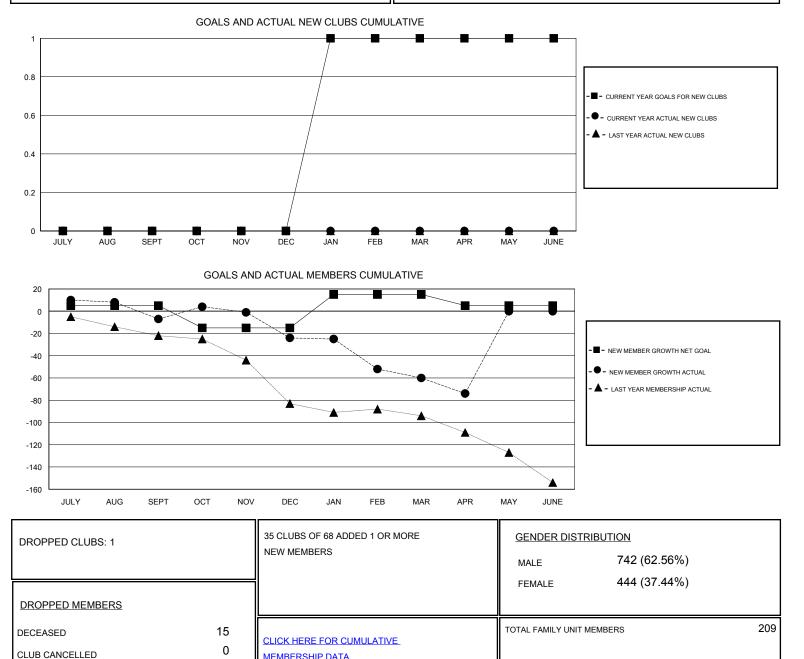

## WAYNE OAKES GMT:

|          | AUSTRALIA |
|----------|-----------|
| LUCATION |           |

GMT CA

| Clubs                 |               |           |               | Members               |                                                                |                                                              |                                                    |
|-----------------------|---------------|-----------|---------------|-----------------------|----------------------------------------------------------------|--------------------------------------------------------------|----------------------------------------------------|
| RESULTS FOR 2016-2017 |               |           |               | RESULTS FOR 2016-2017 |                                                                |                                                              |                                                    |
| QUARTER               | NEW CLUB GOAL | NEW CLUBS | DROPPED CLUBS | QUARTER               | NEW MEMBER GROWTH<br>NET GOAL (not reinstated<br>or transfers) | NEW MEMBER<br>GROWTH ACTUAL (not<br>reinstated or transfers) | DROPPED<br>MEMBERS ACTUAL<br>(including transfers) |
| JULY/AUG/SEPT         | 0             | 0         | 0             | JULY/AUG/SEPT         | 5                                                              | 36                                                           | 43                                                 |
| OCT/NOV/DEC           | 0             | 0         | 0             | OCT/NOV/DEC           | -20                                                            | 42                                                           | 59                                                 |
| JAN/FEB/MAR           | 1             | 0         | 1             | JAN/FEB/MAR           | 30                                                             | 24                                                           | 60                                                 |
| APR/MAY/JUNE          | 0             | 0         | 0             | APR/MAY/JUNE          | -10                                                            | 6                                                            | 20                                                 |